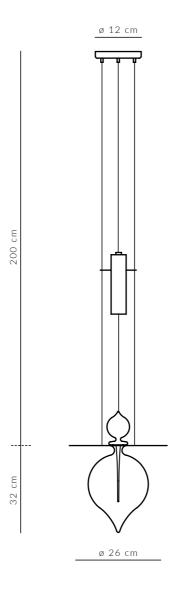

#### PERFUME SPEAR

#### SUSPENSION LAMP

TRANSPARENT HAND-BLOWN GLASS SPEAR SHAPE.

Glass dimension h. 44 - ø 26 cm, light source 3W LED 2800k. Metal parts in brushed aluminium. Complete with decorative glass cap available in transparent, frosted, platinum and gold finishing.