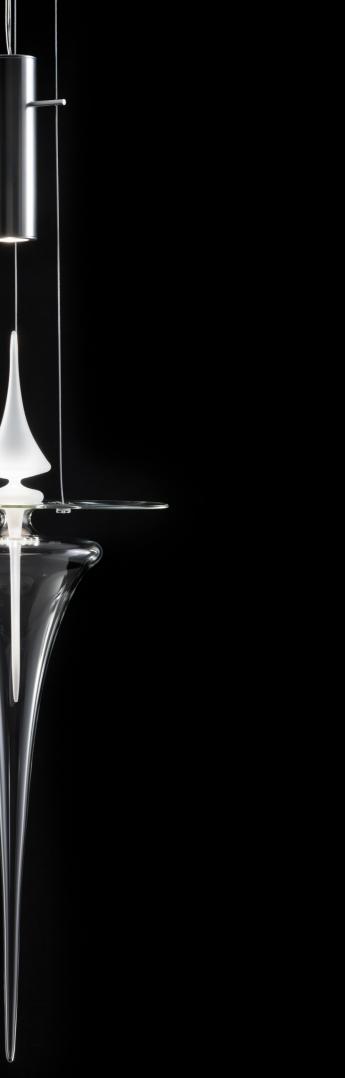

#### PERFUME SPEAR

#### SUSPENSION LAMP

TRANSPARENT HAND-BLOWN GLASS SPEAR SHAPE.

Glass dimension h. 44 - ø 26 cm, light source 3W LED 2800k. Metal parts in brushed aluminium. Complete with decorative glass cap available in transparent, frosted, platinum and gold finishing.