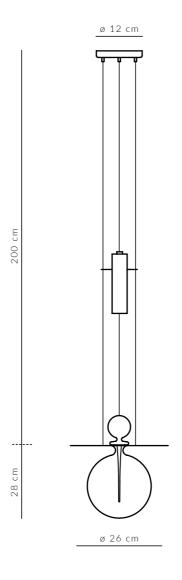

## PERFUME SPHERE

SUSPENSION LAMP

TRANSPARENT HAND-BLOWN GLASS SPHERE SHAPE.

Glass dimension h. 28 - ø 26 cm, light source 3W LED 2800k. Metal parts in brushed aluminium. Complete with decorative glass cap available in transparent, frosted, platinum and gold finishing.