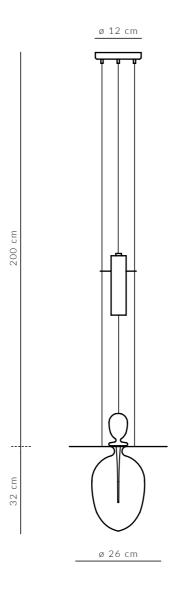

## PERFUME EGG

SUSPENSION LAMP

TRANSPARENT HAND-BLOWN GLASS EGG SHAPE.

Glass dimension h. 32 - ø 26 cm, light source 3W LED 2800k. Metal parts in brushed aluminium. Complete with decorative glass cap available in transparent, frosted, platinum and gold finishing.