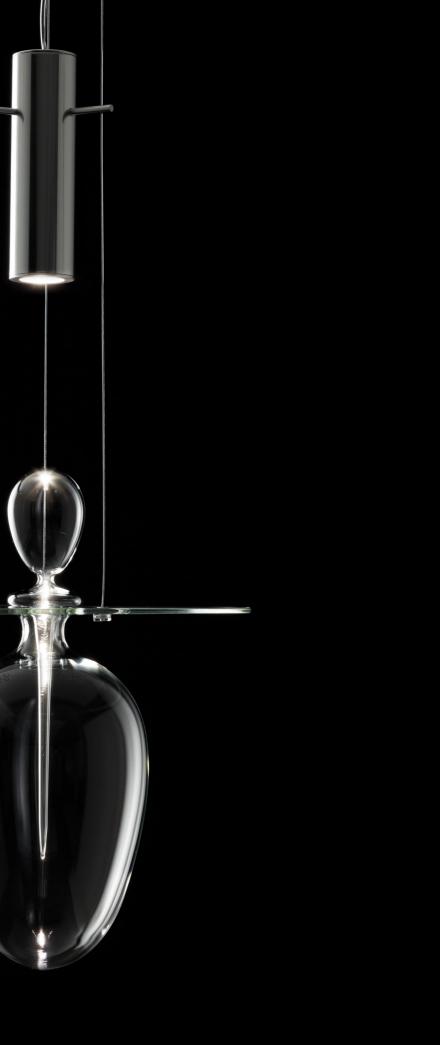

#### PERFUME SPEAR

#### SUSPENSION LAMP

TRANSPARENT HAND-BLOWN GLASS SPEAR SHAPE.

Glass dimension h. 44 - ø 26 cm, light source 3W LED 2800k. Metal parts in brushed aluminium. Complete with decorative glass cap available in transparent, frosted, platinum and gold finishing.