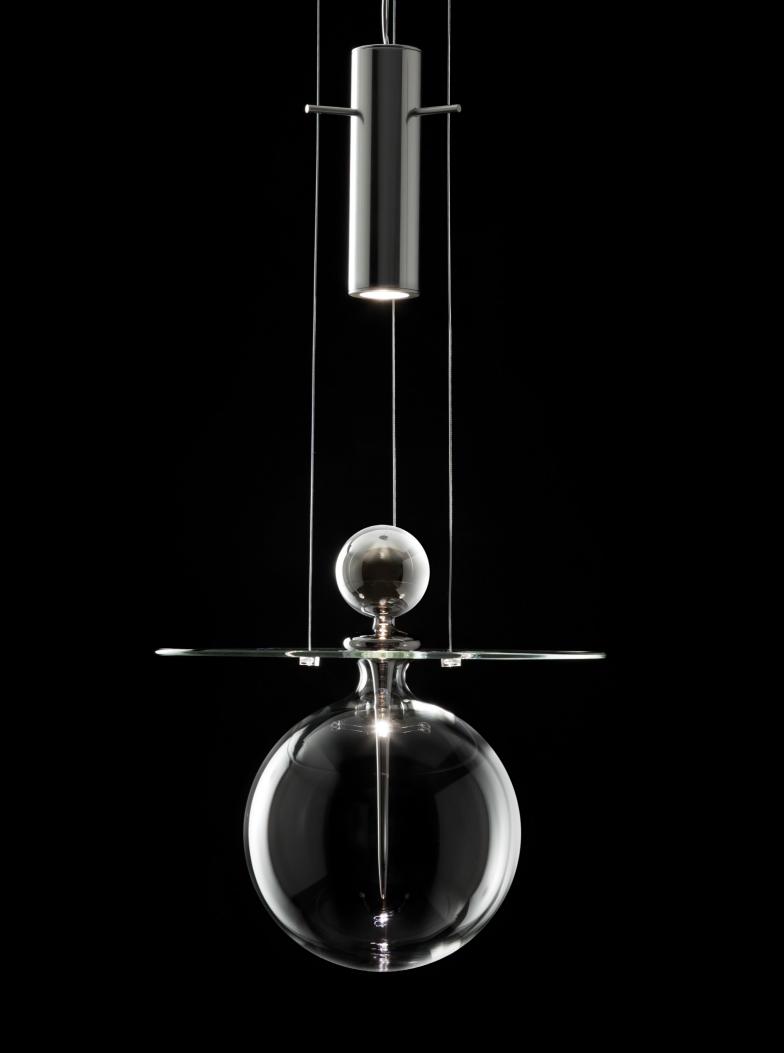

## PERFUME SPHERE

SUSPENSION LAMP

TRANSPARENT HAND-BLOWN GLASS SPHERE SHAPE.

Glass dimension h. 28 - ø 26 cm, light source 3W LED 2800k. Metal parts in brushed aluminium. Complete with decorative glass cap available in transparent, frosted, platinum and gold finishing.