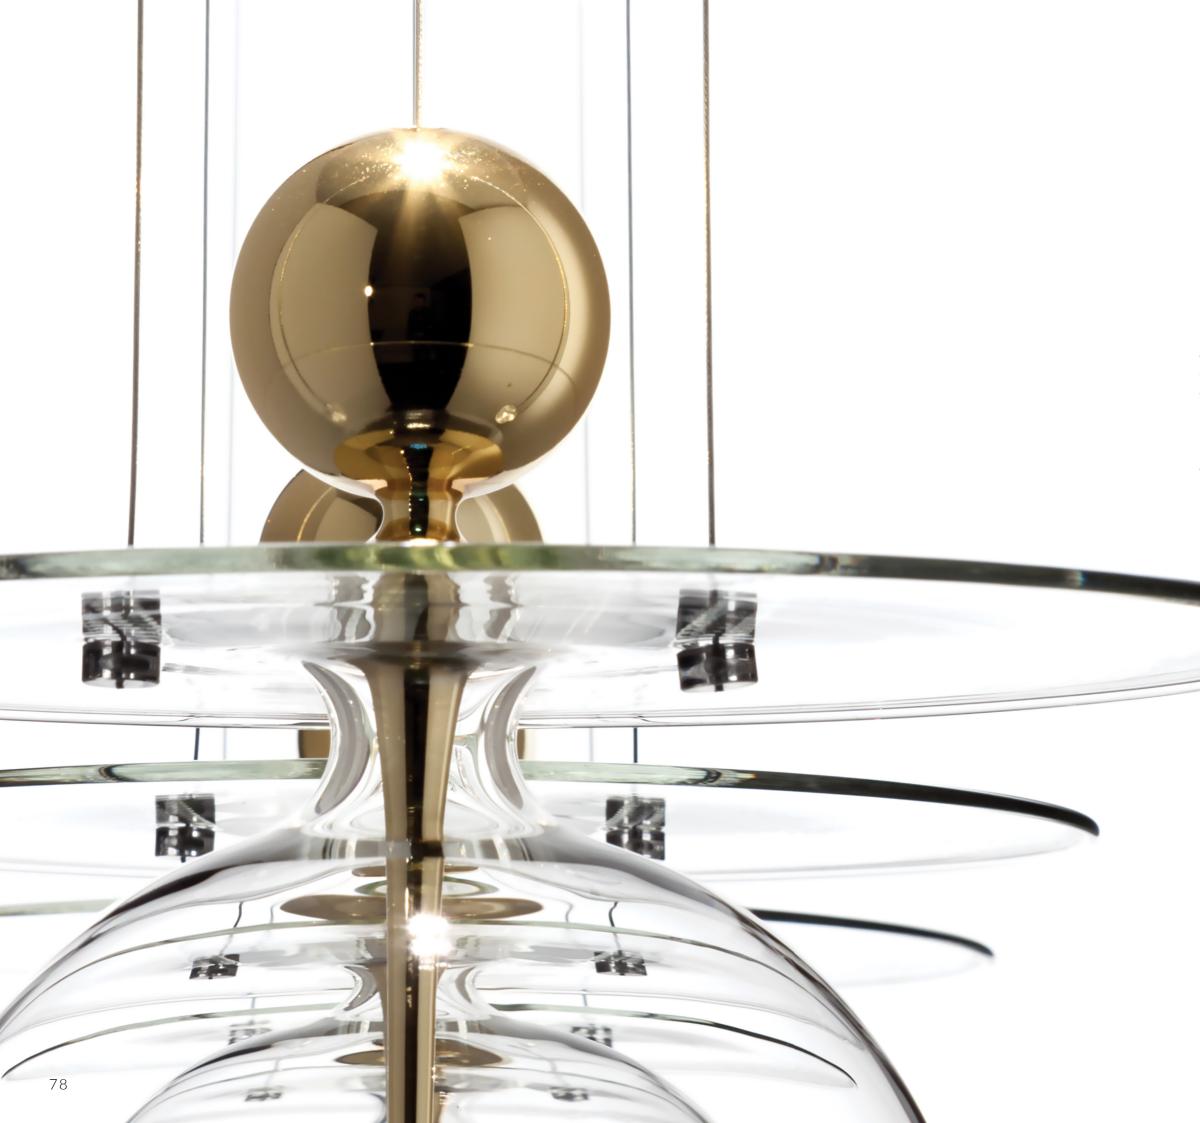

## PERFUME PINECONE

SUSPENSION LAMP

TRANSPARENT HAND-BLOWN GLASS PINECONE SHAPE.

Glass dimension h. 32 - ø 26 cm, light source 3W LED 2800k. Metal parts in brushed aluminium. Complete with decorative glass cap available in transparent, frosted, platinum and gold finishing.