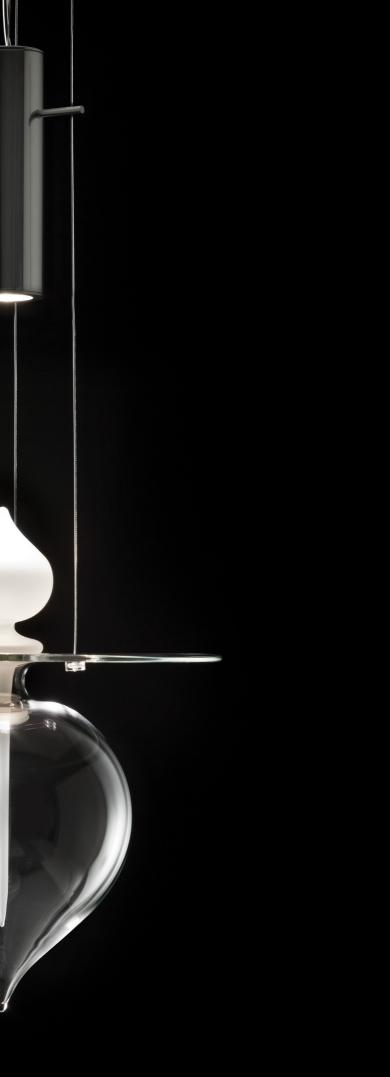

## PERFUME EGG

SUSPENSION LAMP

TRANSPARENT HAND-BLOWN GLASS EGG SHAPE.

Glass dimension h. 32 - ø 26 cm, light source 3W LED 2800k. Metal parts in brushed aluminium. Complete with decorative glass cap available in transparent, frosted, platinum and gold finishing.