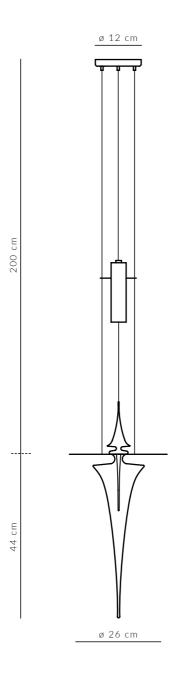

#### PERFUME SPEAR

#### SUSPENSION LAMP

TRANSPARENT HAND-BLOWN GLASS SPEAR SHAPE.

Glass dimension h. 44 - ø 26 cm, light source 3W LED 2800k. Metal parts in brushed aluminium. Complete with decorative glass cap available in transparent, frosted, platinum and gold finishing.